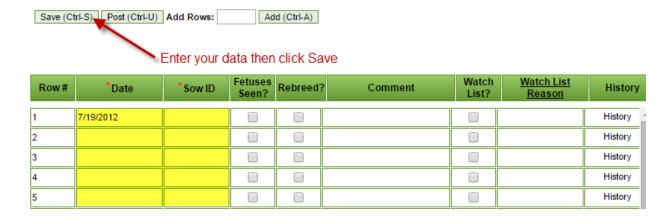

1 | Page Updated: 12/27/2015

Your Data Entry grid will come up below. Note fields with an (\*) are required. Other fields are optional.

Once data is successfully saved it is ready to be posted.

Note: If you have errors in your data grid you can still Save and Post those that do not contain errors. You can then come back later to correct those errors. See Sheet Review.