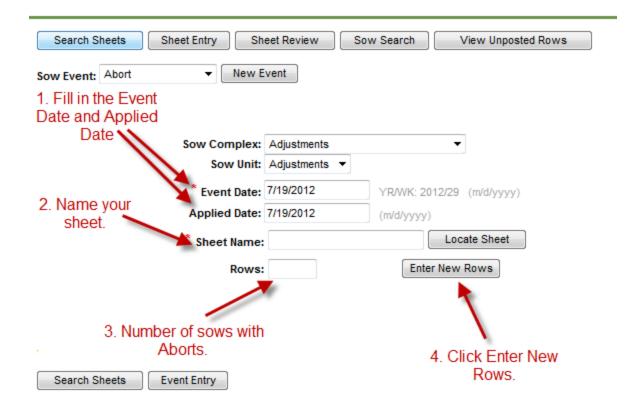

## **Aborts**

Choose the Sow Complex and Sow Unit. Click Add on the Event below.

|                   | pen Events | Error Events | Posted Events |     |            |                 |        |
|-------------------|------------|--------------|---------------|-----|------------|-----------------|--------|
| Gilt/Sow Arrivals |            |              |               | Add | Search All | Search Unposted | Upload |
| Farrowings        |            |              |               | Add | Search All | Search Unposted | Upload |
| Piglet Deaths     |            |              |               | Add | Search All | Search Unposted | Upload |
| Fosters           |            |              |               | Add | Search All | Search Unposted | Upload |
| Nurse On Off      |            |              |               | Add | Search All | Search Unposted | Upload |
| Weanings          |            |              |               | Add | Search All | Search Unposted | Upload |
| Matings           |            |              |               | Add | Search All | Search Unposted | Upload |
| Services          |            |              |               | Add | Search All | Search Unposted | Upload |
| Preg Checks       |            |              |               | Add | Search All | Search Unposted | Upload |
| Aborts            |            |              |               | Add | Search All | Search Unposted | Upload |
| Found Open        |            |              |               | Add | Search All | Search Unposted | Upload |
| Heat No Service   |            |              |               | Add | Search All | Search Unposted | Upload |
| Gilt/Sow Removals |            |              |               | Add | Search All | Search Unposted | Upload |
| Retag Sows        |            |              |               | Add | Search All | Search Unposted | Upload |
| To Be Culled      |            |              |               | Add | Search All | Search Unposted | Upload |
| Comments          |            |              |               | Add | Search All | Search Unposted | Upload |
| Flags             |            |              |               | Add | Search All | Search Unposted | Upload |
| Boar Arrivals     |            |              |               | Add | Search All | Search Unposted | Upload |
| Boar Removals     |            |              |               | Add | Search All | Search Unposted | Upload |
| Treatments        |            |              |               | Add | Search All | Search Unposted | Upload |
| Locations         |            |              |               | Add | Search All | Search Unposted | Upload |

1 | Page Updated: 12/27/2015

Your Data Entry grid will come up below. Note fields with an (\*) are required. Other fields are optional.

Once data is successfully saved it is ready to be posted.

Note: If you have errors in your data grid you can still Save and Post those that do not contain errors. You can then come back later to correct those errors. See Sheet Review.