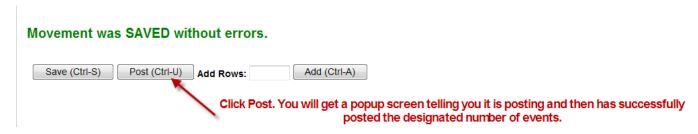

1 | Page Updated: 12/27/2015

Your Data Entry grid will come up below. Note fields with an (\*) are required. Other fields are optional.

Once data is successfully saved it is ready to be posted.

Note: If you have errors in your data grid you can still Save and Post those that do not contain errors. You can then come back later to correct those errors. See Sheet Review.