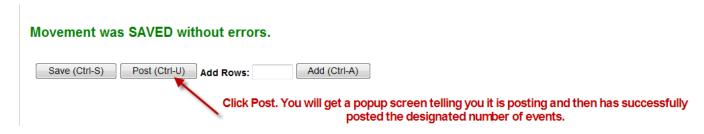

Once data is successfully saved it is ready to be posted.

Note: If you have errors in your data grid you can still Save and Post those that do not contain errors. You can then come back later to correct those errors. See Sheet Review.