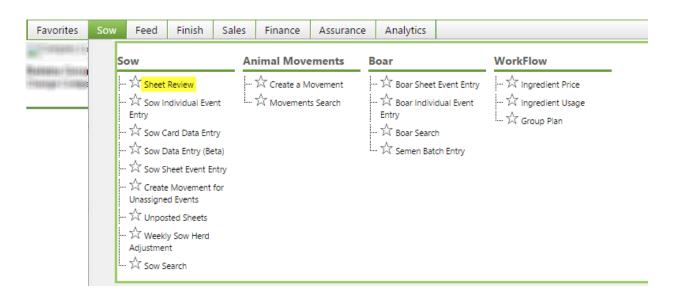

## Locations

1 | Page Updated: 12/27/2015

Your data entry grid will come up below. Note fields with an (\*) are required. Other fields are optional.

| Row# | *Sow ID | *Date     | Stall | <u>C</u> | <u>rate</u>                                                                      | Comments |
|------|---------|-----------|-------|----------|----------------------------------------------------------------------------------|----------|
| 1    | 100     | 7/16/2012 | A     | 1        |                                                                                  |          |
| 2    | 101     | 7/16/2012 | В     | 2        |                                                                                  |          |
| 3    | 102     | 7/16/2012 | С     | 3        |                                                                                  |          |
| 4    | 103     | 7/16/2012 | D     | 4        |                                                                                  |          |
|      | 1       | 1         | '     |          |                                                                                  |          |
|      |         |           |       |          | on any column header that is<br>ed will give you a popup of<br>s for that field. |          |