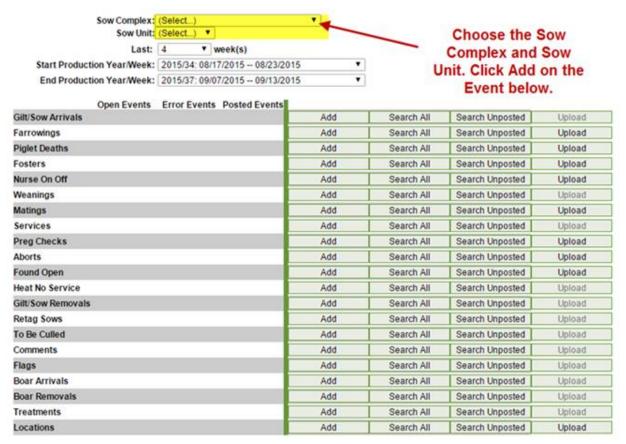

## Locations

1 | Page Updated: 12/27/2015

Your data entry grid will come up below. Note fields with an (\*) are required. Other fields are optional.

| Row# | *Sow ID | *Date     | Stall | <u>C</u> | <u>rate</u>                                                                      | Comments |
|------|---------|-----------|-------|----------|----------------------------------------------------------------------------------|----------|
| 1    | 100     | 7/16/2012 | A     | 1        |                                                                                  |          |
| 2    | 101     | 7/16/2012 | В     | 2        |                                                                                  |          |
| 3    | 102     | 7/16/2012 | С     | 3        |                                                                                  |          |
| 4    | 103     | 7/16/2012 | D     | 4        |                                                                                  |          |
|      | 1       | 1         | '     |          |                                                                                  |          |
|      |         |           |       |          | on any column header that is<br>ed will give you a popup of<br>s for that field. |          |