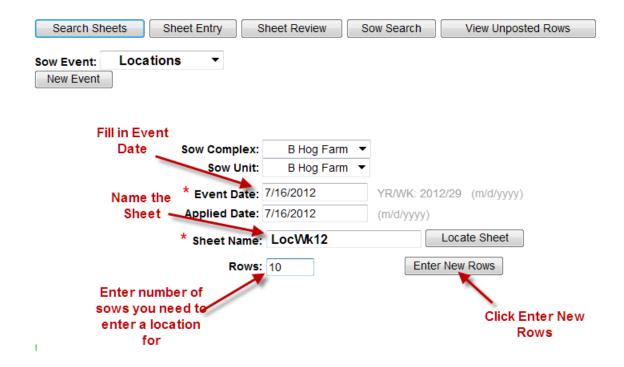

## Locations

1 | Page Updated: 12/27/2015

Your data entry grid will come up below. Note fields with an (\*) are required. Other fields are optional.

| Row# | *Sow ID | *Date     | Stall | <u>C</u> | <u>rate</u>                                                                      | Comments |
|------|---------|-----------|-------|----------|----------------------------------------------------------------------------------|----------|
| 1    | 100     | 7/16/2012 | A     | 1        |                                                                                  |          |
| 2    | 101     | 7/16/2012 | В     | 2        |                                                                                  |          |
| 3    | 102     | 7/16/2012 | С     | 3        |                                                                                  |          |
| 4    | 103     | 7/16/2012 | D     | 4        |                                                                                  |          |
|      | 1       | 1         | '     |          |                                                                                  |          |
|      |         |           |       |          | on any column header that is<br>ed will give you a popup of<br>s for that field. |          |