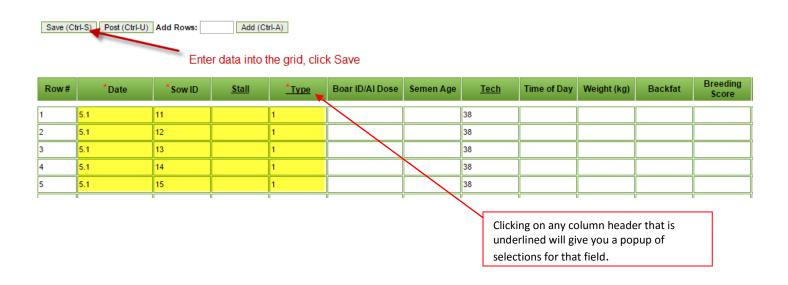

Your Data Entry grid will come up below. Note fields with an (\*) are required. Other fields are optional.

Once data is successfully saved it is ready to be Posted.

Note: If you have errors in your data grid you can still Save and Post those that do not contain errors. You can then come back later to correct those errors. See Sheet Review.