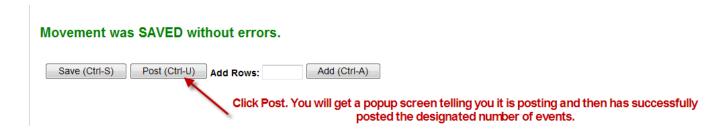

Your Data Entry grid will come up below. Note fields with an (\*) are required. Other fields are optional.

Once data is successfully saved it is ready to be Posted.

Note: If you have errors in your data grid you can still Save and Post those that do not contain errors. You can then come back later to correct those errors. See Sheet Review.