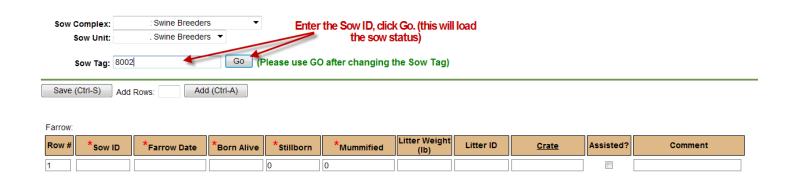

## Sow Card Data Entry

Customers can use Sow Card Data Entry in two ways. Using it for the Farrow through Wean events bypasses the need to use Sheet Entry. The other popular option is to do Farrows via Sheet Entry, and then the piglet deaths, fosters, weans, and nurse-ons through Sow Card Data Entry. The example shown will be for Farrow through Wean.

**1** | Page Updated: 12/28/2015

To move on to the next Sow ID repeat:

If you have completed the Farrows via sheet entry and want to do the remaining events thru Sow Card Data Entry, enter the Sow ID in the Sow Tag field and click Go. This will load the farrow information and you can enter the remaining events.