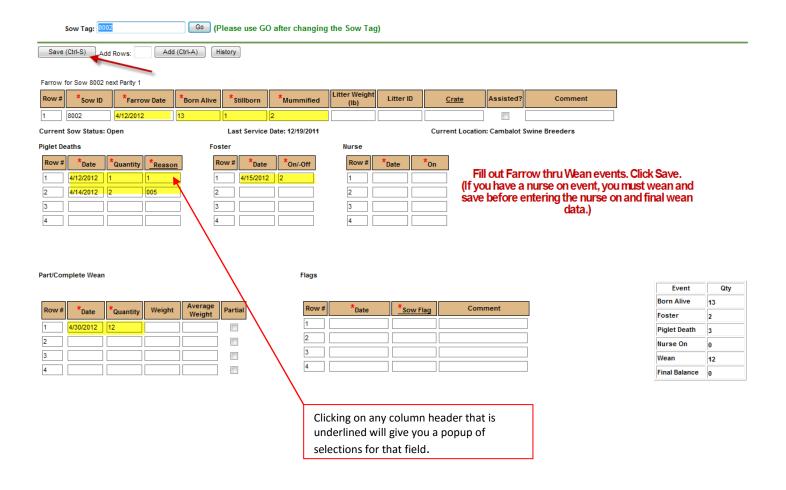

## Sow Card Data Entry

Customers can use Sow Card Data Entry in two ways. Using it for the Farrow through Wean events bypasses the need to use Sheet Entry. The other popular option is to do Farrows via Sheet Entry, and then the piglet deaths, fosters, weans, and nurse-ons through Sow Card Data Entry. The example shown will be for Farrow through Wean.

**1** | Page Updated: 12/28/2015

To move on to the next Sow ID repeat:

If you have completed the Farrows via sheet entry and want to do the remaining events thru Sow Card Data Entry, enter the Sow ID in the Sow Tag field and click Go. This will load the farrow information and you can enter the remaining events.

Note: Sow Data Entry is not designed for deleting events, please use Sow Individual Event Entry for that purpose.