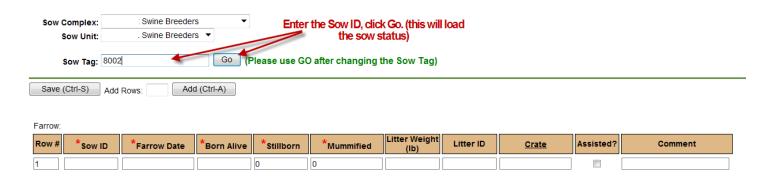

**1** | Page Updated: 12/28/2015

To move on to the next Sow ID repeat:

If you have completed the Farrows via sheet entry and want to do the remaining events thru Sow Card Data Entry, enter the Sow ID in the Sow Tag field and click Go. This will load the farrow information and you can enter the remaining events.